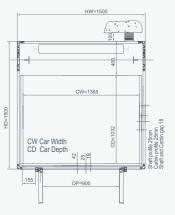

# V8 MAX

| MAX         | Min. size 1000W -1400D |              |  |
|-------------|------------------------|--------------|--|
|             | Max. size 1500W -1500D |              |  |
| Cabine Size | CD= A-468              |              |  |
|             | CW= A-136              |              |  |
| Plate size  | PD= A-425              |              |  |
|             | PW= A-50               |              |  |
| A side door | ASD= A size-640        | 0P Max. 950m |  |
|             | SSD= A size-600        | 0P Max. 950i |  |
| B side door | ASD= B size-290        | 0P Max. 950r |  |

SSD= B size-250

0P Max. 950mm