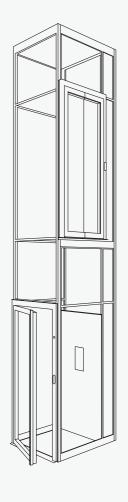

#### **LANDING DOOR TYPE**

Manual single swing door Auto dual swing door

### **MINIMUM SHAFT SIZE**

880mm \* 950m Plate size 765mm\*507m

#### MAXIMUM SHAFT SIZE

1500mm \* 1500m

Corresponding car size: 1365mm \* 1058m

If there is a non-standard shaft size, please consult the product