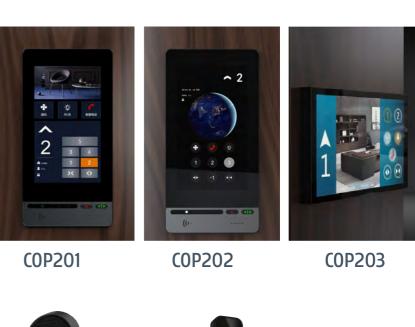

## LANDING DOOR TYPE

SHAFT CEILING

CAR OPERATING PANEL

HB301

**HB BUTTON** 

FLOOR SELECTION

SAFETY TEMPERED LAMINATED GLASS