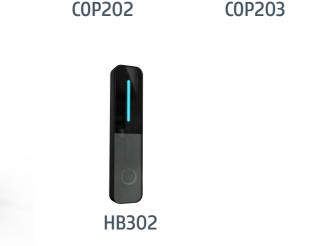

## LANDING DOOR TYPE

SHAFT CEILING

CAR OPERATING PANEL

HB301

**HB BUTTON** 

FLOOR SELECTION

SAFETY TEMPERED LAMINATED GLASS