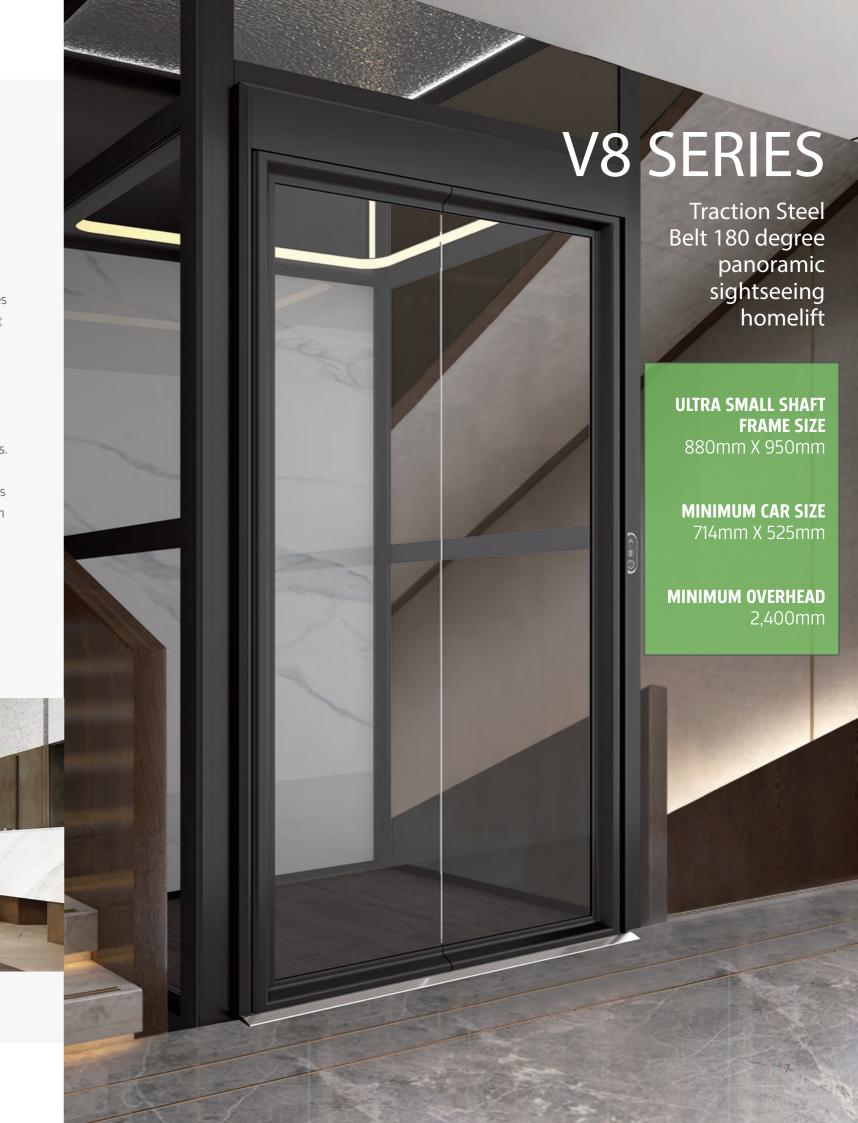

## FISCHER V8 SERIES

#### **DRIVE SYSTEM AND STRUCTURE FORM**

Steel belt traction drive and counterweight system Innovative backpack balancing structure

### MINIMUM OVERHEAD AND BOTTOM PIT DEPTH

Overhead ≥ 2400 mm

Bottom Pit Depth ≥ 100 mm

### **MINIMUM SHAFT SIZE**

880mm \* 950m Plate size 765mm\*507m

# PRODUCT SPECIFICATIONS

**Product category** Traction steel belt 180-degree panoramic sightseeing homelift

**Drive mode** Steel belt traction drive

**Shaft type** Self-contained integrated aluminum alloy tempered glass shaft

**Surface treatment** Akzo Nobel advanced powder coating

220 VAC

**Installation location** Indoor

**Load weight** 250kg, 320kg, 400kg

**Location of counterweight** Back or Side **Running speed** 0.4m/s

Minimum shaft size 880mm\*950mm Minimum car size 714mm\*525mm Minimum overhead 2.400mm Minimum floor height 2,400mm Minimum door height 2,000mm **Bottom pit depth** 100mm **Maximum floors** 6 floors **Motor capacity** 1.1 kW