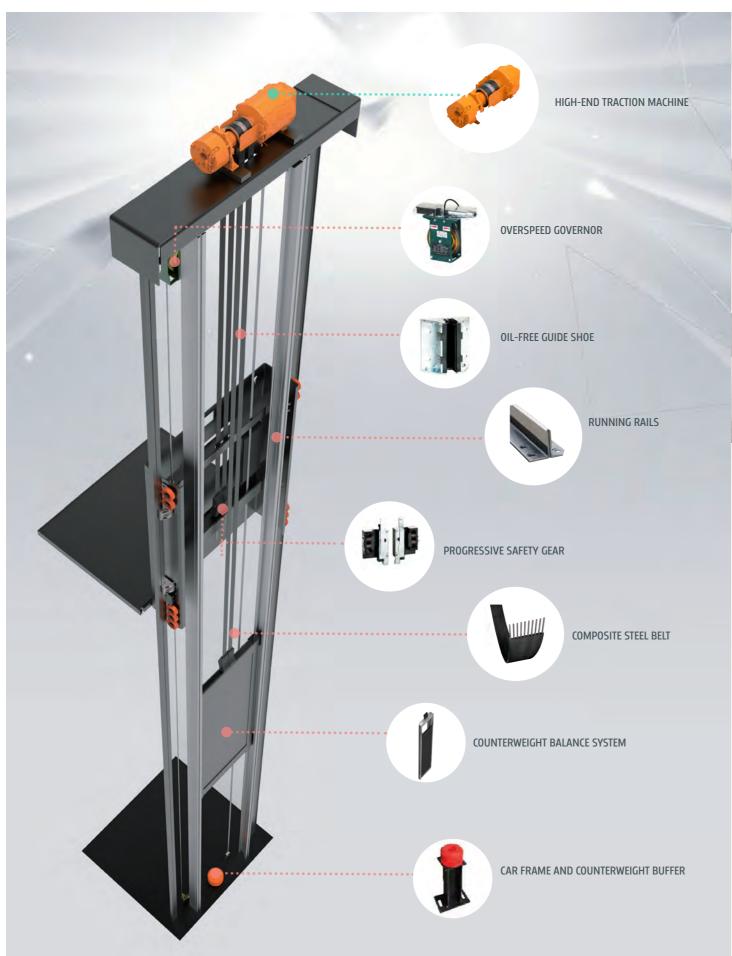

#### **DRIVE SYSTEM AND STRUCTURE FORM**

Steel belt traction drive and counterweight system Innovative backpack balancing structure

### MINIMUM OVERHEAD AND BOTTOM PIT DEPTH

Overhead ≥ 2400 mm

Bottom Pit Depth ≥ 100 mm

### **MINIMUM SHAFT SIZE**

880mm \* 950m Plate size 765mm\*507m

#### MAXIMUM SHAFT SIZE

1500mm \* 1500m

Corresponding car size: 1365mm \* 1058m

If there is a non-standard shaft size, please consult the product

# PRODUCT SPECIFICATIONS

**Product category** Traction steel belt 180-degree panoramic sightseeing homelift

**Drive mode** Steel belt traction drive

**Shaft type** Self-contained integrated aluminum alloy tempered glass shaft

**Surface treatment** Akzo Nobel advanced powder coating

220 VAC

**Installation location** Indoor

**Load weight** 250kg, 320kg, 400kg

**Location of counterweight** Back or Side **Running speed** 0.4m/s

Minimum shaft size 880mm\*950mm Minimum car size 714mm\*525mm Minimum overhead 2.400mm Minimum floor height 2,400mm Minimum door height 2,000mm **Bottom pit depth** 100mm **Maximum floors** 6 floors **Motor capacity** 1.1 kW