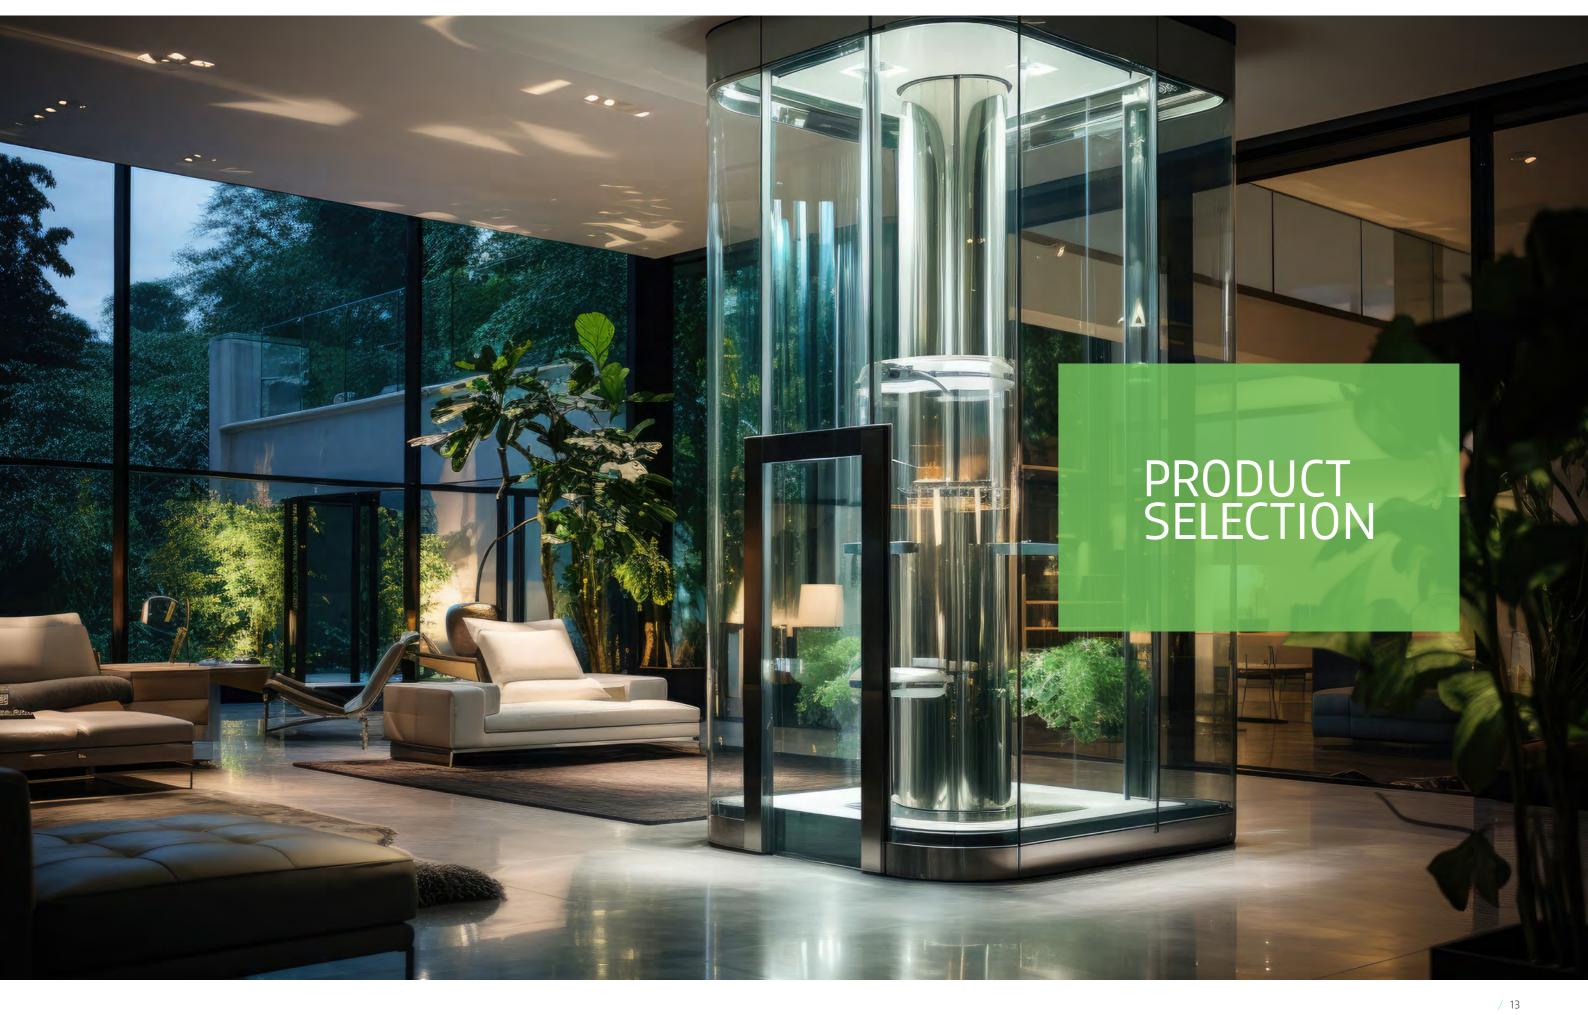

door | ASD= B size-290        | OP Max. 950mm |
|             | SSD= B size-250        | OP Max. 950mm |
|             |                        |               |

# V8 MAX



| MAX         | Min. size 1000W -1400D |              |  |
|-------------|------------------------|--------------|--|
|             | Max. size 1500W -1500D |              |  |
| Cabine Size | CD= A-468              |              |  |
|             | CW= A-136              |              |  |
| Plate size  | PD= A-425              |              |  |
|             | PW= A-50               |              |  |
| A side door | ASD= A size-640        | 0P Max. 950m |  |
|             | SSD= A size-600        | 0P Max. 950i |  |
| B side door | ASD= B size-290        | 0P Max. 950r |  |

SSD= B size-250

0P Max. 950mm







## FRAME COLOR SCHEME



## CAR WALL FINISH

REAR BACKGROUND FINISH

ARTIFICIAL STONE MATERIAL





## LANDING DOOR TYPE



SHAFT CEILING



CAR OPERATING PANEL



HB301

**HB BUTTON** 



FLOOR SELECTION

SAFETY TEMPERED LAMINATED GLASS