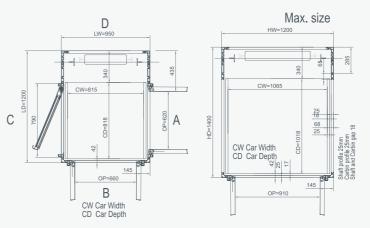

# V8 PLUS

| PLUS        | Min. size 850W -950D   |               |
|-------------|------------------------|---------------|
|             | Max. size 1200W -1400I | )             |
| Cabine Size | CD= A-408              |               |
|             | CW= A-136              |               |
| Plate size  | PD= A-365              |               |
|             | PW= A-50               |               |
| A side door | ASD= A size-580        | OP Max. 950mm |
|             | SSD= A size-540        | OP Max. 950mm |
| B side door | ASD= B size-290        | OP Max. 950mm |
|             | SSD= B size-250        | OP Max. 950mm |
|             |                        |               |