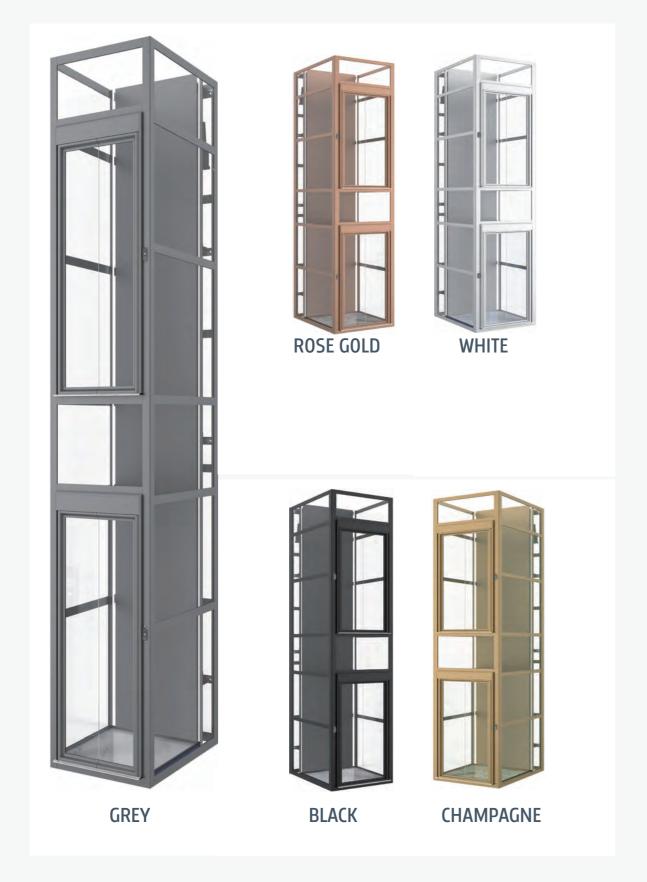

| OP Max. 950mm |
|             | SSD= B size-250        | OP Max. 950mm |
|             |                        |               |

# V8 MAX



| MAX         | Min. size 1000W -1400D |              |  |
|-------------|------------------------|--------------|--|
|             | Max. size 1500W -1500D |              |  |
| Cabine Size | CD= A-468              |              |  |
|             | CW= A-136              |              |  |
| Plate size  | PD= A-425              |              |  |
|             | PW= A-50               |              |  |
| A side door | ASD= A size-640        | 0P Max. 950m |  |
|             | SSD= A size-600        | 0P Max. 950i |  |
| B side door | ASD= B size-290        | 0P Max. 950r |  |

SSD= B size-250

0P Max. 950mm







## FRAME COLOR SCHEME



## CAR WALL FINISH

REAR BACKGROUND FINISH

ARTIFICIAL STONE MATERIAL





## LANDING DOOR TYPE



SHAFT CEILING



CAR OPERATING PANEL



HB301

**HB BUTTON** 



FLOOR SELECTION

SAFETY TEMPERED LAMINATED GLASS