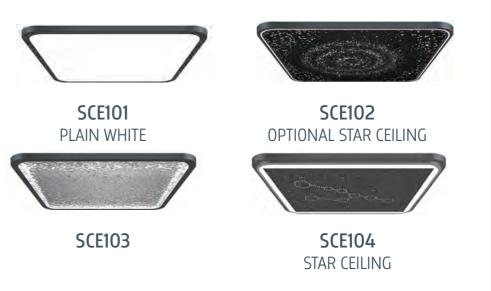

## LANDING DOOR TYPE

SHAFT CEILING

CAR OPERATING PANEL

HB301

**HB BUTTON** 

FLOOR SELECTION

SAFETY TEMPERED LAMINATED GLASS