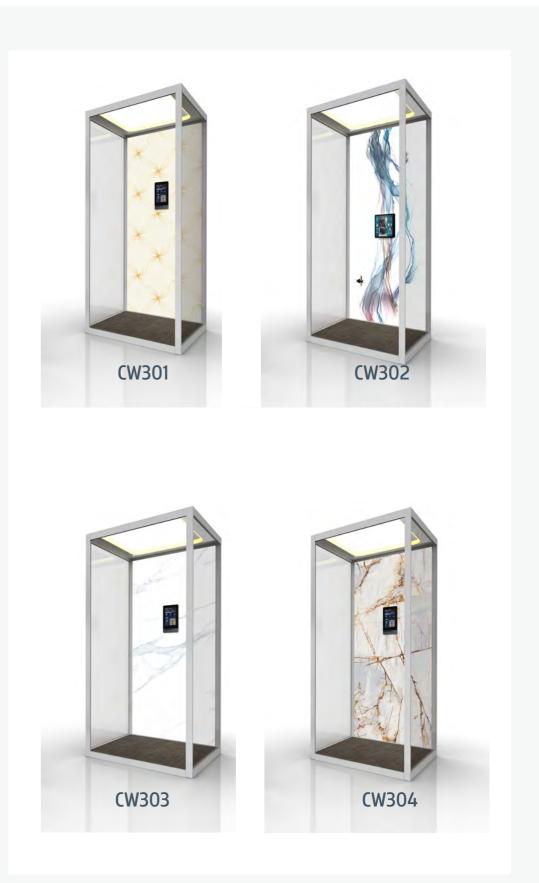

mm |
|             |                        |               |

# V8 MAX



| MAX         | Min. size 1000W -1400D |              |  |
|-------------|------------------------|--------------|--|
|             | Max. size 1500W -1500D |              |  |
| Cabine Size | CD= A-468              |              |  |
|             | CW= A-136              |              |  |
| Plate size  | PD= A-425              |              |  |
|             | PW= A-50               |              |  |
| A side door | ASD= A size-640        | 0P Max. 950m |  |
|             | SSD= A size-600        | 0P Max. 950i |  |
| B side door | ASD= B size-290        | 0P Max. 950r |  |

SSD= B size-250

0P Max. 950mm







## FRAME COLOR SCHEME



## CAR WALL FINISH

REAR BACKGROUND FINISH

ARTIFICIAL STONE MATERIAL





## LANDING DOOR TYPE



SHAFT CEILING



CAR OPERATING PANEL



HB301

**HB BUTTON** 



FLOOR SELECTION

SAFETY TEMPERED LAMINATED GLASS